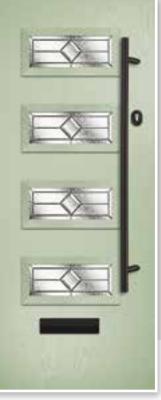

# METEOR

This popular and traditional style door is still the home owners' favourite.

10

MeteorColour: AnthraciteGlass: Kensington