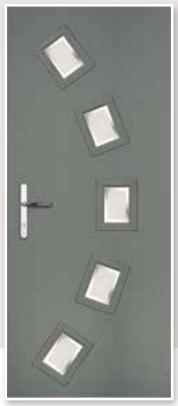

# SUPER NOVA & STELLAR

Both of these styles are very popular due to the light and airy feel they give to any home. The larger glazing area is perfect to show off the more intricate glazing panels.

Super Nova Colour: Agate Grey Glass: Apollo © Frame: White

### **6 GLASS OPTIONS & UNLIMITED COLOUR CHOICES**