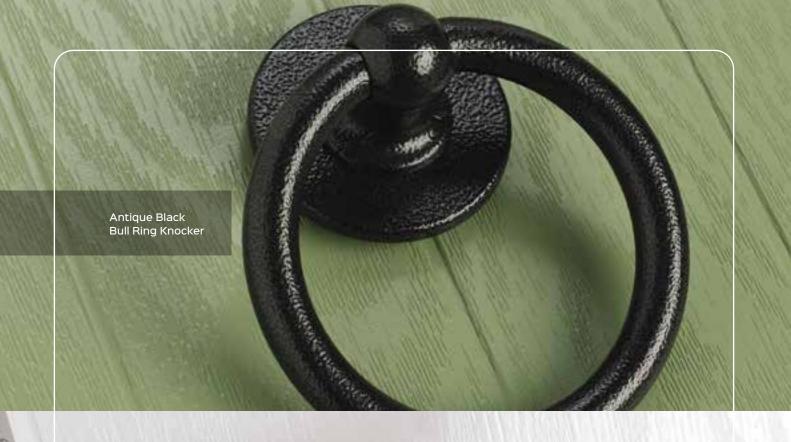

#### **KNOCKERS**

Slim Avocet Knocker

Black Urn Knocker with optional spyhole.

with optional spyhole.

49

White

White Brushed Silver Gold Bronze

Antique Black

Knockers available in 7 finishes Chrome Black

with optional spyhole.

Chrome only.

**Bull Ring Knocker** Available ir Chrome, Black, Gold, Bronze, Graphite & Antique Black.

DOOR KNOB

Doctors Knocker