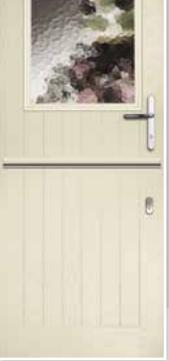

: Tri Line 🗇

Please note that all images are provided as a guide only. Due to the nature of the various materials used in the manufacturing process, there may be slight variations in colour between the door outerframes and the door leafs. Handles, letterplates and door furniture may vary. As part of our commitment to continuous improvement, we reserve the right to modify/change the specification without prior notice.

## STABLE DOOR

Choose a welcoming Polaris or Mercury door to give your home a cheerful cottage look.

Polaris Colour: Aubergine Glass: Bullseye Frame: White







Polaris Diamond Colour: Chartwell Glass: Kensington



Polaris Diamond Colour: Anthracite Glass: Satin



Polaris Square Colour: Fossil Glass: Murano Black



Mercury Stable Colour: Anthracite Glass: Stippolyte



Mercury Stable Colour: Devon Cream Glass: Minster



Mercury Stable Colour: Red Glass: Cotswold



Mercury Stable Colour: White Glass: Clear Cat Flap

# DOOR & A HALF

Our 'Door and a Half' is literally just that - a composite door plus matching hinged side panel. These are not only practical but add a super stylish touch to any door.

Door & a Half Meteor Colour: Black Glass: Prairie Frame: White



Door & a Half Cosmos Colour: White Glass: Reflections ©



Door & a Half Meteor Colour: Anthracite Glass: Zinc Star (\*)





Door & a Half Galaxy Colour: Chartwell Glass: Kensington



Door & a Half Supa Nova Colour: Red Glass: Cameo ©



Door & a Half Meteor Colour: Shadow Grey Glass: Retro

Please note that all images are provided as a guide only. Due to the nature of the various material