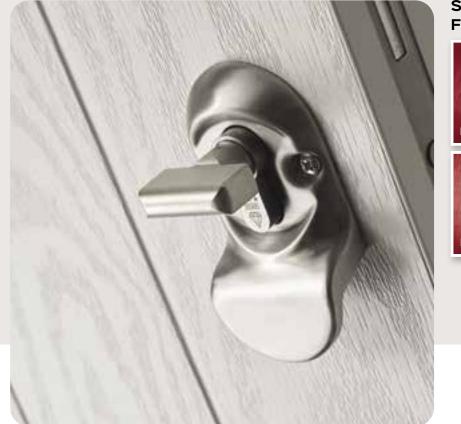

## **SELECT YOUR LOCK**

### **STANDARD LOCK**

By pushing the handle up it engages the multi point hooks into the keeps in the door outerframe.

**AUTO-ENGAGE LOCK** 

6

Once the door is closed the nibs release the multi locking points to automatically engage into the keeps in the door outerframe. Then by using the key or thumbturn it will lock the door.

By turning the thumbturn or the key the deadbolt will be engaged.