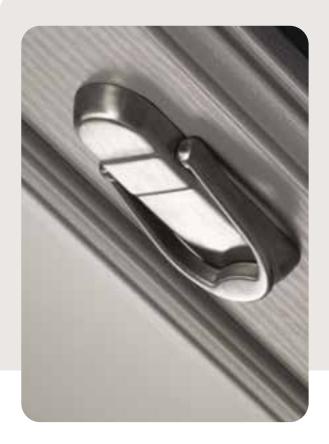

### **STANDARD LOCK**

By pushing the handle up it engages the multi point hooks into the keeps in the door outerframe.

**AUTO-ENGAGE LOCK** 

6

Once the door is closed the nibs release the multi locking points to automatically engage into the keeps in the door outerframe. Then by using the key or thumbturn it will lock the door.