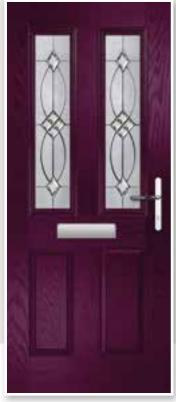

## COSMOS & GALAXY

A Georgian style door available as a solid door or with 2 or 4 glazing panels. Choose a rich aubergine and your home will never go unnoticed.

Cosmos Colour: Aubergine Glass: Murano Purple Frame: White 9 GLASS OPTIONS & UNLIMITED COLOUR CHOICES