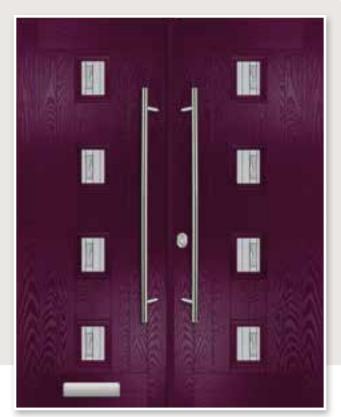

## **TWIN DOORS**

A popular choice for any home that needs this versatile and attractive solution. Any door in this brochure can be selected to make into twin doors giving you the option of a refined, traditional look or an ultra modern twist.

Twin Super Nova Colour: White Glass: Kensington Frame: White

Twin Halley Monza Centre Colour: Red Glass: Linear

Twin Orion Colour: Anthracite Glass: Murano Black

**Twin Mars Farmhouse** Colour: Devon Cream Glass: Prairie T

Twin Cosmos Colour: Fossil Glass: Maze 🕏

Twin Galaxy Solid Colour: Black

38

Twin Corvus Colour: Aubergine Glass: Tri Line 🗇

Please note that all images are provided as a guide only. Due to the nature of the various materials used in the manufacturing process, there may be slight variations in colour between the door outerframes and the door leafs. Handles, letterplates and door furniture may vary. As part of our commitment to continuous improvement, we reserve the right to modify/change the specification without prior notice.