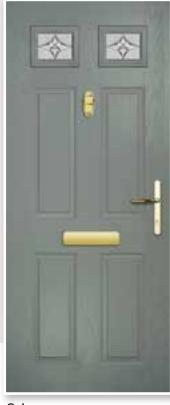

# CALLISTO

Callisto is a truly traditional option that looks great in any colour combination. Choose a classic style glass and a door pull at three quarter height to complete the look.

Callisto Colour: Chartwell Glass: Kensington Frame: White

Callisto Colour: Azure Blue Glass: Kensington

Callisto Colour: Slate Glass: Havana 👁

Callisto Colour: Shadow Grey Glass: Reflections ©

4 GLASS OPTIONS &

Callisto Colour: Devon Cream Glass: Retro

Solar Flush Colour: Embers Glass: Reflections 👁