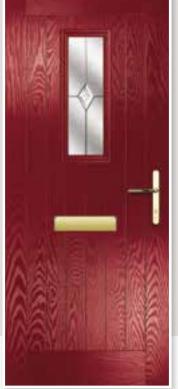

# METEOR

This popular and traditional style door is still the home owners' favourite.

10

MeteorColour: AnthraciteGlass: Kensington