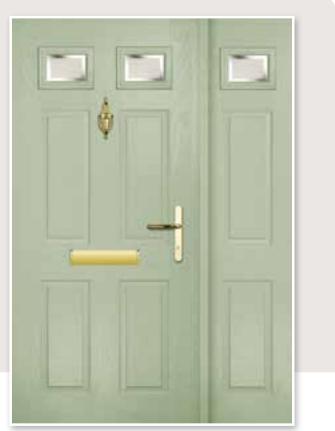

# CALLISTO

Callisto is a truly traditional option that looks great in any colour combination. Choose a classic style glass and a door pull at three quarter height to complete the look.

Callisto Colour: Chartwell Glass: Kensington Frame: White