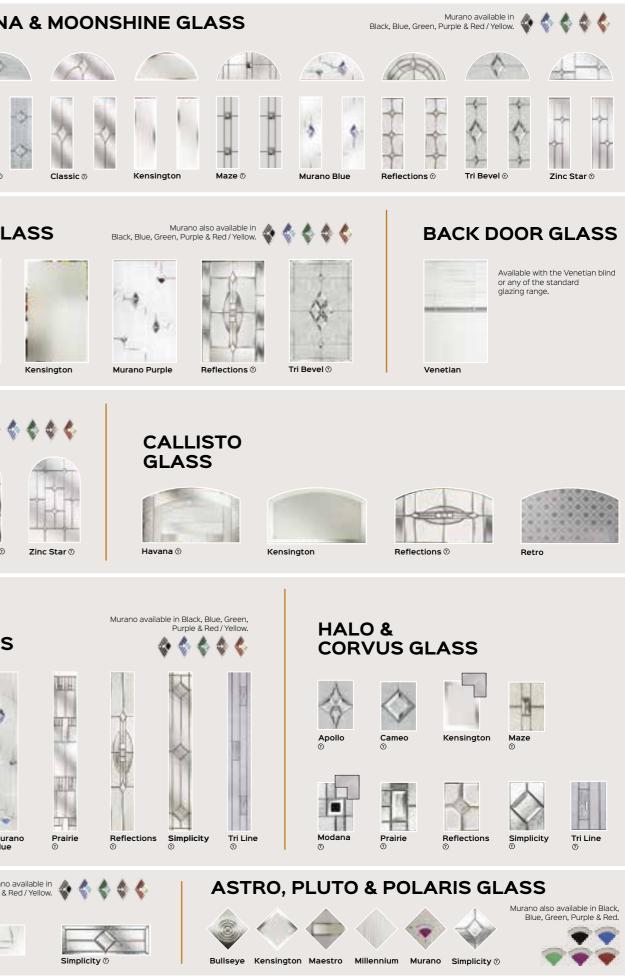

|                                                                                                                                                                                                                                                         |                      | Image: Sensing ton       Image: Sensing ton       Image: Sensing ton       Image: Sensing ton | Image: state stat |                                                                                                      | Black, Blue, Green, Purple & Red / Yellow. |                                                                                                                                                                                                                                                                                                                                                                                                                                                                                                                                                                                                                                                                                                                                                                                                                                                                                                                                                                                                                                                                                                                                                                                                                                                                                                                                                                                                                                                                                                                                                                                                                                                                                                                                                                                                                                                                                                                                                                                                                                                                                             |
|---------------------------------------------------------------------------------------------------------------------------------------------------------------------------------------------------------------------------------------------------------|----------------------|-----------------------------------------------------------------------------------------------|-------------------------------------------------------------------------------------------------------------------------------------------------------------------------------------------------------------------------------------------------------------------------------------------------------------------------------------------------------------------------------------------------------------------------------------------------------------------------------------------------------------------------------------------------------------------------------------------------------------------------------------------------------------------------------------------------------------------------------------------------------------------------------------------------------------------------------------------------------------------------------------------------------------------------------------------------------------------------------------------------------------------------------------------------------------------------------------------------------------------------------------------------------------------------------------------------------------------------------------------------------------------------------------------------------------------------------------------------------------------------------------------------------------------------------------------------------------------------------------------------------------------------------------------------------------------------------------------------------------------------------------------------------------------------------------------------------------------------------------------------------------------------------------------------------------------------------------------------------------------------------------------------------------------------------------------------------------------------------------------------------------------------------------------------------------------------------------------------|------------------------------------------------------------------------------------------------------|--------------------------------------------|---------------------------------------------------------------------------------------------------------------------------------------------------------------------------------------------------------------------------------------------------------------------------------------------------------------------------------------------------------------------------------------------------------------------------------------------------------------------------------------------------------------------------------------------------------------------------------------------------------------------------------------------------------------------------------------------------------------------------------------------------------------------------------------------------------------------------------------------------------------------------------------------------------------------------------------------------------------------------------------------------------------------------------------------------------------------------------------------------------------------------------------------------------------------------------------------------------------------------------------------------------------------------------------------------------------------------------------------------------------------------------------------------------------------------------------------------------------------------------------------------------------------------------------------------------------------------------------------------------------------------------------------------------------------------------------------------------------------------------------------------------------------------------------------------------------------------------------------------------------------------------------------------------------------------------------------------------------------------------------------------------------------------------------------------------------------------------------------|
|                                                                                                                                                                                                                                                         |                      |                                                                                               |                                                                                                                                                                                                                                                                                                                                                                                                                                                                                                                                                                                                                                                                                                                                                                                                                                                                                                                                                                                                                                                                                                                                                                                                                                                                                                                                                                                                                                                                                                                                                                                                                                                                                                                                                                                                                                                                                                                                                                                                                                                                                                 |                                                                                                      |                                            |                                                                                                                                                                                                                                                                                                                                                                                                                                                                                                                                                                                                                                                                                                                                                                                                                                                                                                                                                                                                                                                                                                                                                                                                                                                                                                                                                                                                                                                                                                                                                                                                                                                                                                                                                                                                                                                                                                                                                                                                                                                                                             |
| THELLE I OLASS <td< th=""><th></th><th></th><th>LAR GLASS</th><th>Purple &amp; Red / Yellow.<br/>ST<br/>Simplicity Zinc Star<br/>Simplicity Zinc Star<br/>Simplicity Zinc Star</th><th></th><th>ack, Blue, Green, Purple &amp; Red / Yellow.</th></td<> |                      |                                                                                               | LAR GLASS                                                                                                                                                                                                                                                                                                                                                                                                                                                                                                                                                                                                                                                                                                                                                                                                                                                                                                                                                                                                                                                                                                                                                                                                                                                                                                                                                                                                                                                                                                                                                                                                                                                                                                                                                                                                                                                                                                                                                                                                                                                                                       | Purple & Red / Yellow.<br>ST<br>Simplicity Zinc Star<br>Simplicity Zinc Star<br>Simplicity Zinc Star |                                            | ack, Blue, Green, Purple & Red / Yellow.                                                                                                                                                                                                                                                                                                                                                                                                                                                                                                                                                                                                                                                                                                                                                                                                                                                                                                                                                                                                                                                                                                                                                                                                                                                                                                                                                                                                                                                                                                                                                                                                                                                                                                                                                                                                                                                                                                                                                                                                                                                    |
| GLASS<br>RANGE                                                                                                                                                                                                                                          | Classic Etch Squares | tro Millennium Murano Prairie Ref                                                             | Itections Tri Bevel Tri Line Cam                                                                                                                                                                                                                                                                                                                                                                                                                                                                                                                                                                                                                                                                                                                                                                                                                                                                                                                                                                                                                                                                                                                                                                                                                                                                                                                                                                                                                                                                                                                                                                                                                                                                                                                                                                                                                                                                                                                                                                                                                                                                | heo infinity Kensington Millennik                                                                    |                                            | MARS GLASSImage: Second |
|                                                                                                                                                                                                                                                         | GLASS                | Cotswold Minster                                                                              | Satin Stippolyte                                                                                                                                                                                                                                                                                                                                                                                                                                                                                                                                                                                                                                                                                                                                                                                                                                                                                                                                                                                                                                                                                                                                                                                                                                                                                                                                                                                                                                                                                                                                                                                                                                                                                                                                                                                                                                                                                                                                                                                                                                                                                | this symbol is<br>available with an<br>aluminium frame<br>for a super sleek                          |                                            | Murano a<br>Black, Blue, Green, Purple & Re<br>Murano Black                                                                                                                                                                                                                                                                                                                                                                                                                                                                                                                                                                                                                                                                                                                                                                                                                                                                                                                                                                                                                                                                                                                                                                                                                                                                                                                                                                                                                                                                                                                                                                                                                                                                                                                                                                                                                                                                                                                                                                                                                                 |