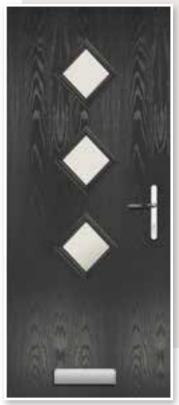

## COSMOS & GALAXY

A Georgian style door available as a solid door or with 2 or 4 glazing panels. Choose a rich aubergine and your home will never go unnoticed.

Cosmos Colour: Aubergine Glass: Murano Purple Frame: White 9 GLASS OPTIONS & UNLIMITED COLOUR CHOICES

Cosmos Colour: Chartwell Glass: Zinc Star 🟵

Cosmos Colour: Mist Grey Glass: Kensington

Galaxy Colour: Green Glass: Tri Bevel 👁

Cosmos Colour: Red Glass: Maze ©

Cosmos Colour: Lightwood Glass: Reflections 🕀