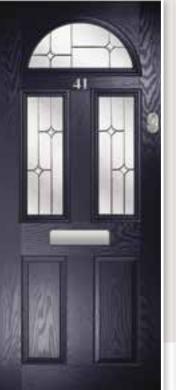

## PLUTO

Give your home's entrance a makeover with Pluto. A traditional cottage style door with a diamond or square shaped window that looks good with brass, chrome or stainless steel door furniture. These designs are triple glazed and an alternative backing glass cannot be selected.

Pluto Farmhouse Colour: Black Glass: Bullseye

Pluto Farmhouse Colour: Fossil Grey Glass: Simplicity ©

Pluto Farmhouse Colour: Lightwood Glass: Bullseye

5 GLASS OPTIONS &

UNLIMITED

COLOUR

CHOICE

Pluto Farmhouse Colour: Anthracite Glass: Minster

Pluto Colour: Pastel Pink Glass: Bullseye Frame: Devon Cream