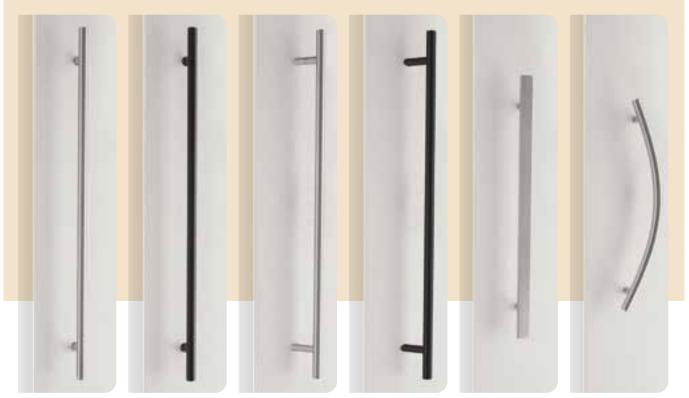

#### STAINLESS STEEL BAR HANDLES

Offset Bar Handles fitted as standard, Inline & Swept Handles available on request.

Inline Round Bar Handle Available in 600mm, 1200mm 1800mm Black Bar only available in 1200mm Offset Round Bar Handle Available in 600mm, 1200mm 1800mm Black Bar only available in 1200mm Inline Rectangular Bar Handle Available in 900mm 1500mm Swept Handle 720mm