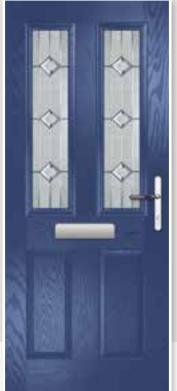

# METEOR

This popular and traditional style door is still the home owners' favourite.

10

MeteorColour: AnthraciteGlass: Kensington

### GLAZING & DOOR FURNITURE

There are lots of ways to personalise your new door. Turn to the back of the brochure to see the complete range of glass and all the door furniture options.

•

Meteor Colour: Aubergine Glass: Infinity ©