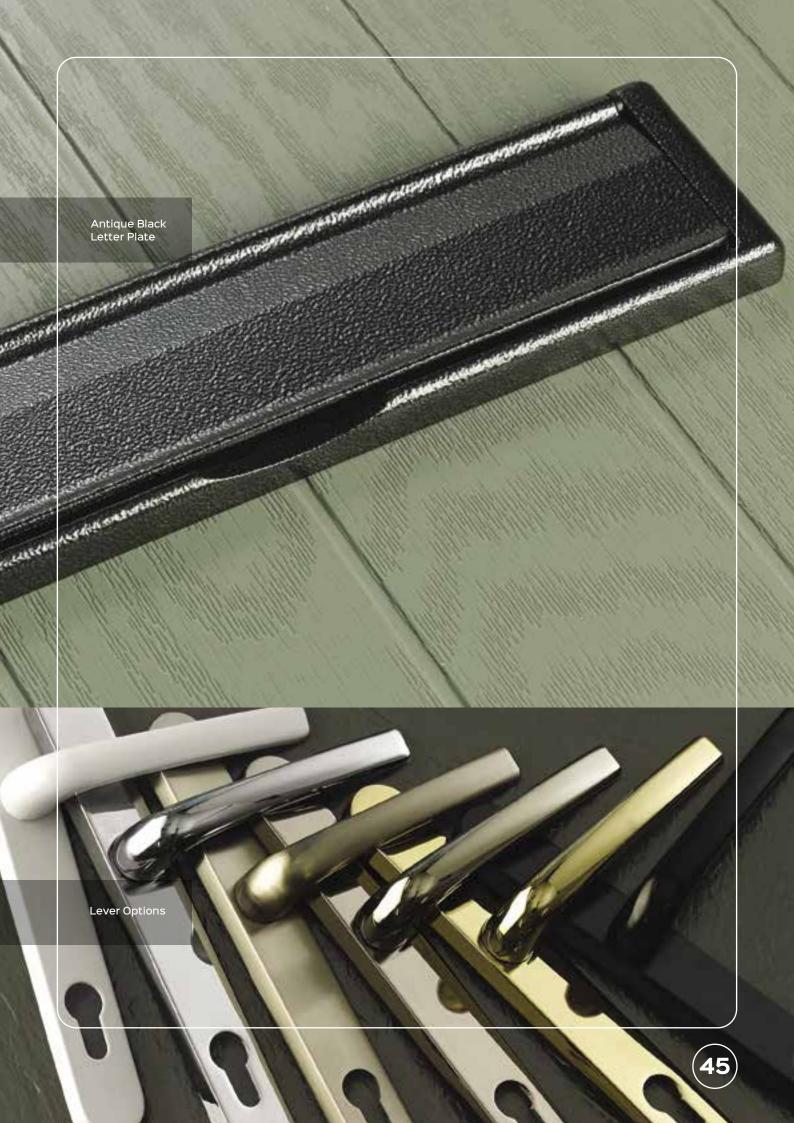

#### LETTERPLATES

#### STAINLESS STEEL BAR HANDLES

Offset Bar Handles fitted as standard, Inline & Swept Handles available on request.

Inline Round Bar Handle Available in 600mm, 1200mm 1800mm Black Bar only available in 1200mm Offset Round Bar Handle Available in 600mm, 1200mm 1800mm Black Bar only available in 1200mm Inline Rectangular Bar Handle Available in 900mm 1500mm Swept Handle 720mm