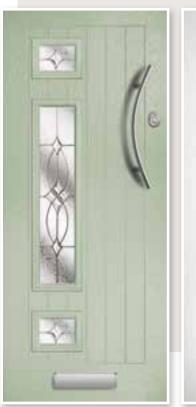

## COSMOS & GALAXY

A Georgian style door available as a solid door or with 2 or 4 glazing panels. Choose a rich aubergine and your home will never go unnoticed.

Cosmos Colour: Aubergine Glass: Murano Purple Frame: White 9 GLASS OPTIONS & UNLIMITED COLOUR CHOICES

Cosmos Colour: Chartwell Glass: Zinc Star 🟵

Cosmos Colour: Mist Grey Glass: Kensington

Galaxy Colour: Green Glass: Tri Bevel 👁

Cosmos Colour: Red Glass: Maze ©

Cosmos Colour: Lightwood Glass: Reflections 🕀

Galaxy Solid Colour: Black

Galaxy Colour: Shadow Glass: Apollo ®