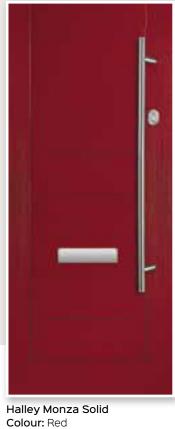

# HALLEY

Left, Centre & Right Options

A stunning modern door that adds a touch of class to any property. Choose left, centre or right aligned glass and up to the minute stainless steel door furniture to complete the look.

Halley Monza Colour: Chartwell Glass: Tri Line © Frame: White

AND STORE ADDRESS OF THE REAL OF THE REAL

Surface Finishes

**Monza** finish only available in Halley

Halley Flush Orbital Colour: Anthracite Glass: Satin