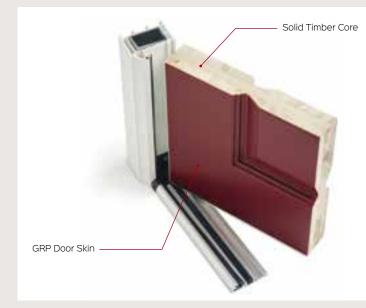

## TRADITIONAL DOORS

6

7

| METEOR10LUNA & MOONSHINE12COSMOS & GALAXY14SUPER NOVA & STELLAR16ORION18CALLISTO19SOLAR20PLUTO21BACK DOORS22 |                      |    |
|--------------------------------------------------------------------------------------------------------------|----------------------|----|
| COSMOS & GALAXY14SUPER NOVA & STELLAR16ORION18CALLISTO19SOLAR20PLUTO21                                       | METEOR               | 10 |
| SUPER NOVA & STELLAR16ORION18CALLISTO19SOLAR20PLUTO21                                                        | LUNA & MOONSHINE     | 12 |
| ORION 18<br>CALLISTO 19<br>SOLAR 20<br>PLUTO 21                                                              | COSMOS & GALAXY      | 14 |
| CALLISTO 19<br>SOLAR 20<br>PLUTO 21                                                                          | SUPER NOVA & STELLAR | 16 |
| SOLAR 20<br>PLUTO 21                                                                                         | ORION                | 18 |
| PLUTO 21                                                                                                     | CALLISTO             | 19 |
|                                                                                                              | SOLAR                | 20 |
| BACK DOORS 22                                                                                                | PLUTO                | 21 |
|                                                                                                              | BACK DOORS           | 22 |

#### CONTEMPORARY DOORS

| HALO    | 24 |
|---------|----|
| ASTRO   | 26 |
| NEPTUNE | 28 |
| MARS    | 30 |
| CORVUS  | 32 |
| HALLEY  | 34 |
| SATURN  | 36 |
|         |    |

### **TRADITIONAL STYLES**

\*Moonshine and Luna doors are available with a sunburst cassette if required. \*\*Orion & Callisto are not available in solid core.