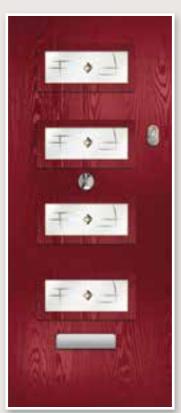

# SUPER NOVA & STELLAR

Both of these styles are very popular due to the light and airy feel they give to any home. The larger glazing area is perfect to show off the more intricate glazing panels.

Super Nova Colour: Agate Grey Glass: Apollo © Frame: White