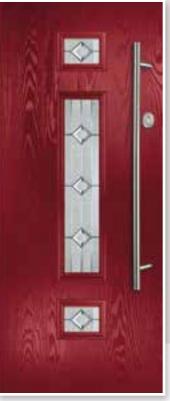

# METEOR

This popular and traditional style door is still the home owners' favourite.

10

MeteorColour: AnthraciteGlass: Kensington

### GLAZING & DOOR FURNITURE

There are lots of ways to personalise your new door. Turn to the back of the brochure to see the complete range of glass and all the door furniture options.

•

Meteor Colour: Aubergine Glass: Infinity ©

Meteor Colour: Lightwood Glass: Tri Bevel ©

Meteor Colour: Black Glass: Murano Black

Meteor Colour: Shadow Grey Glass: Prarie 👁

Meteor Colour: Chartwell Glass: Maze 🗊

Meteor Colour: Darkwood Glass: Reflections 🔊

Meteor Colour: Azure Blue Glass: Cameo ©

Meteor Colour: Red Glass: Tri Line 🗊