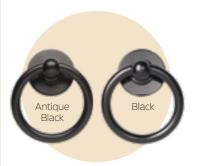

#### **KNOCKERS**

Slim Avocet Knocker

Black Urn Knocker with optional spyhole.

with optional spyhole.

49

White

White Brushed Silver Gold Bronze

Antique Black

Knockers available in 7 finishes Chrome Black

with optional spyhole.

Chrome only.

**Bull Ring Knocker** Available ir Chrome, Black, Gold, Bronze, Graphite & Antique Black.

DOOR KNOB

Doctors Knocker