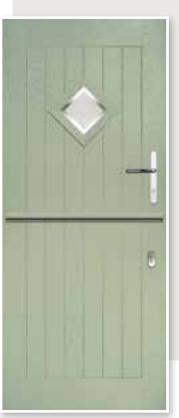

## STABLE DOOR

Choose a welcoming Polaris or Mercury door to give your home a cheerful cottage look.

Polaris Colour: Aubergine Glass: Bullseye Frame: White

Polaris Diamond Colour: Chartwell Glass: Kensington

Polaris Diamond Colour: Anthracite Glass: Satin

Polaris Square Colour: Fossil Glass: Murano Black

Mercury Stable Colour: Anthracite Glass: Stippolyte

Mercury Stable Colour: Devon Cream Glass: Minster

Mercury Stable Colour: Red Glass: Cotswold