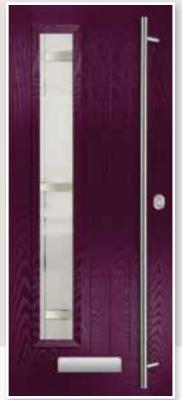

# HALLEY

Left, Centre & Right Options

A stunning modern door that adds a touch of class to any property. Choose left, centre or right aligned glass and up to the minute stainless steel door furniture to complete the look.

Halley Monza Colour: Chartwell Glass: Tri Line © Frame: White

AND STORE ADDRESS OF THE REAL OF THE REAL

Surface Finishes

**Monza** finish only available in Halley

Halley Flush Orbital Colour: Anthracite Glass: Satin