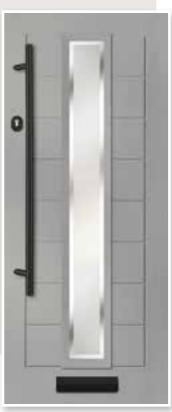

# HALLEY

Left, Centre & Right Options

A stunning modern door that adds a touch of class to any property. Choose left, centre or right aligned glass and up to the minute stainless steel door furniture to complete the look.

Halley Monza Colour: Chartwell Glass: Tri Line © Frame: White

AND STORE ADDRESS OF THE REAL OF THE REAL

Surface Finishes

**Monza** finish only available in Halley

Halley Flush Orbital Colour: Anthracite Glass: Satin