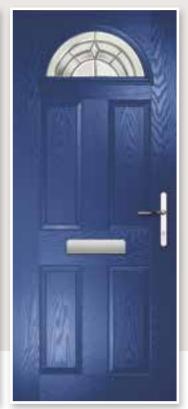

## ORION

A modern twist on the half glazed super nova door that will make your hallway feel lighter and more spacious. Works well with both plain or decorative glass.

Orion

Colour: Aubergine Glass: Reflections 🕤 rame: White

4 GLASS OPTIONS & UNLIMITED COLOUR CHOICES

Orion Colour: Chartwell Glass: Kensington

Orion Colour: Red Glass: Satin

Orion Colour: Blue Glass: Murano Black

Orion Colour: Lightwood Glass: Prairie ®