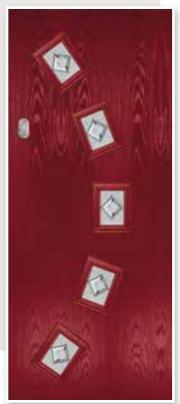

# METEOR

This popular and traditional style door is still the home owners' favourite.

10

MeteorColour: AnthraciteGlass: Kensington

### GLAZING & DOOR FURNITURE

There are lots of ways to personalise your new door. Turn to the back of the brochure to see the complete range of glass and all the door furniture options.

•

Meteor Colour: Aubergine Glass: Infinity ©