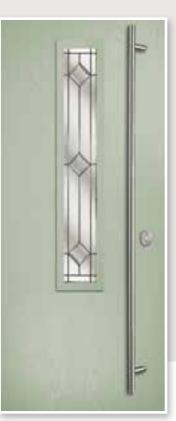

# CALLISTO

Callisto is a truly traditional option that looks great in any colour combination. Choose a classic style glass and a door pull at three quarter height to complete the look.

Callisto Colour: Chartwell Glass: Kensington Frame: White