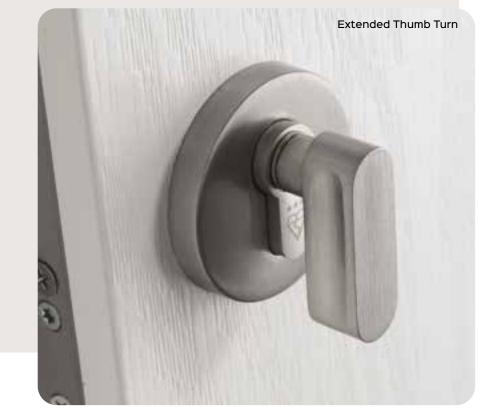

### **STANDARD LOCK**

By pushing the handle up it engages the multi point hooks into the keeps in the door outerframe.

**AUTO-ENGAGE LOCK** 

6

Once the door is closed the nibs release the multi locking points to automatically engage into the keeps in the door outerframe. Then by using the key or thumbturn it will lock the door.

By turning the thumbturn or the key the deadbolt will be engaged.