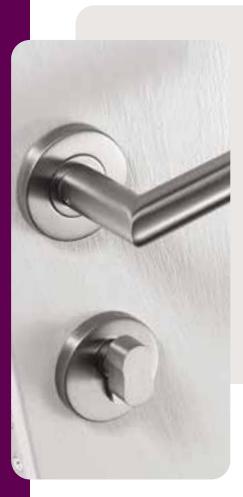

### **DOOR FURNITURE**

#### STAINLESS STEEL BAR HANDLES

Offset Bar Handles fitted as standard, Inline & Swept Handles available on request.

Inline Round Bar Handle Available in 600mm, 1200mm 1800mm Black Bar only available in 1200mm Offset Round Bar Handle Available in 600mm, 1200mm 1800mm Black Bar only available in 1200mm Inline Rectangular Bar Handle Available in 900mm 1500mm Swept Handle 720mm