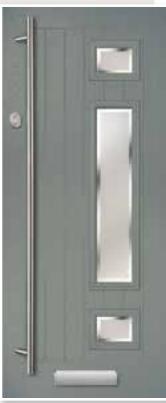

# SUPER NOVA & STELLAR

Both of these styles are very popular due to the light and airy feel they give to any home. The larger glazing area is perfect to show off the more intricate glazing panels.

Super Nova Colour: Agate Grey Glass: Apollo © Frame: White

Super Nova Colour: Red Glass: Cameo ©

Super Nova Colour: Slate Glass: Murano Black

Super Nova Colour: Fossil Grey Glass: Reflections ©

Super Nova Colour: White Glass: Tri Bevel 🔊

Stellar Colour: Chartwell Glass: Zinc Star 🕏

Stellar Colour: Anthracite Glass: Kensington

### **6 GLASS OPTIONS & UNLIMITED COLOUR CHOICES**