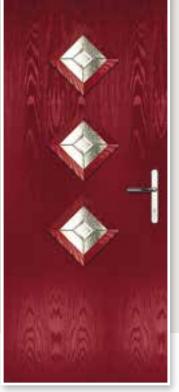

## COSMOS & GALAXY

A Georgian style door available as a solid door or with 2 or 4 glazing panels. Choose a rich aubergine and your home will never go unnoticed.

Cosmos Colour: Aubergine Glass: Murano Purple Frame: White 9 GLASS OPTIONS & UNLIMITED COLOUR CHOICES

Cosmos Colour: Chartwell Glass: Zinc Star 🟵

Cosmos Colour: Mist Grey Glass: Kensington

Galaxy Colour: Green Glass: Tri Bevel 👁

Cosmos Colour: Red Glass: Maze ©

Cosmos Colour: Lightwood Glass: Reflections 🕀