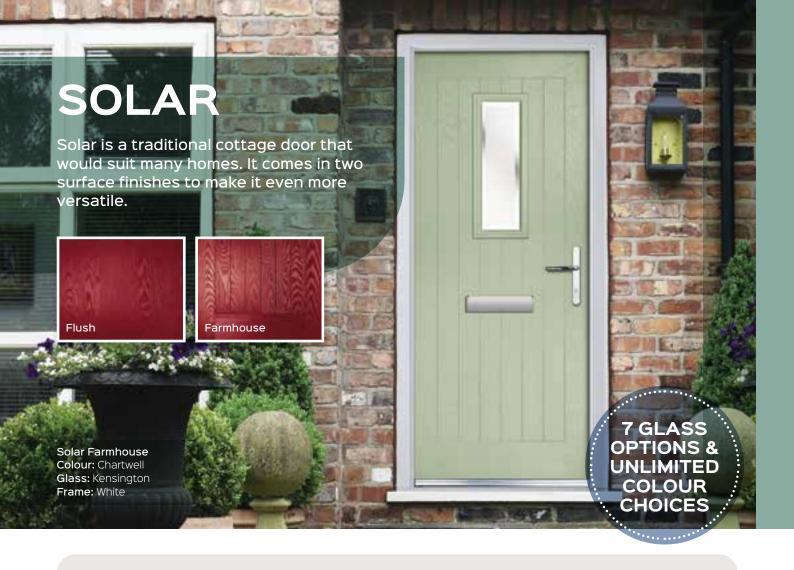

### $\sim$ Up to £250 refund on call-out fees

With our Lifetime Security Guarantee\*, you are fully covered if the worst should happen. We'll even refund call-out fees to secure your home if a break-in occurs due to failure of a Yale component.

# CALLISTO

Callisto is a truly traditional option that looks great in any colour combination. Choose a classic style glass and a door pull at three quarter height to complete the look.

Callisto Colour: Chartwell Glass: Kensington Frame: White

Callisto Colour: Azure Blue Glass: Kensington

Callisto Colour: Slate Glass: Havana 👁

Callisto Colour: Shadow Grey Glass: Reflections ©

4 GLASS OPTIONS &

Callisto Colour: Devon Cream Glass: Retro

Solar Flush Colour: Embers Glass: Reflections 👁