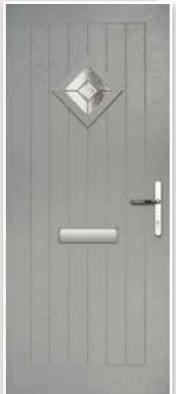

# METEOR

This popular and traditional style door is still the home owners' favourite.

10

MeteorColour: AnthraciteGlass: Kensington