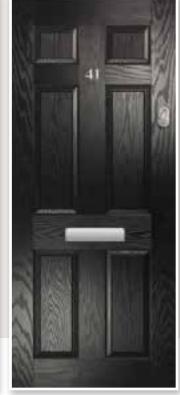

# **BACK DOORS**

Complete the look of your home with a secure and stylish composite back door. Personalise your door with colour, glass style and accessories for a stunning finish.

Super Nova Back Door Colour: White Glass: Stippolyte Frame: White

Super Nova Back Door Colour: White Glass: Clear

Super Nova Back Door Colour: Chartwell with clear glass Dog Flap

Super Nova Back Door Colour: White Glass: Stippolyte Cat Flap

Super Nova Back Door Colour: Black Glass: Clear