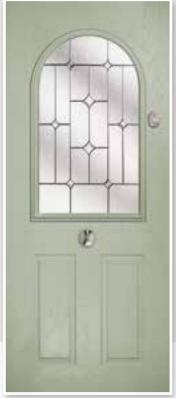

# SUPER NOVA & STELLAR

Both of these styles are very popular due to the light and airy feel they give to any home. The larger glazing area is perfect to show off the more intricate glazing panels.

Super Nova Colour: Agate Grey Glass: Apollo © Frame: White