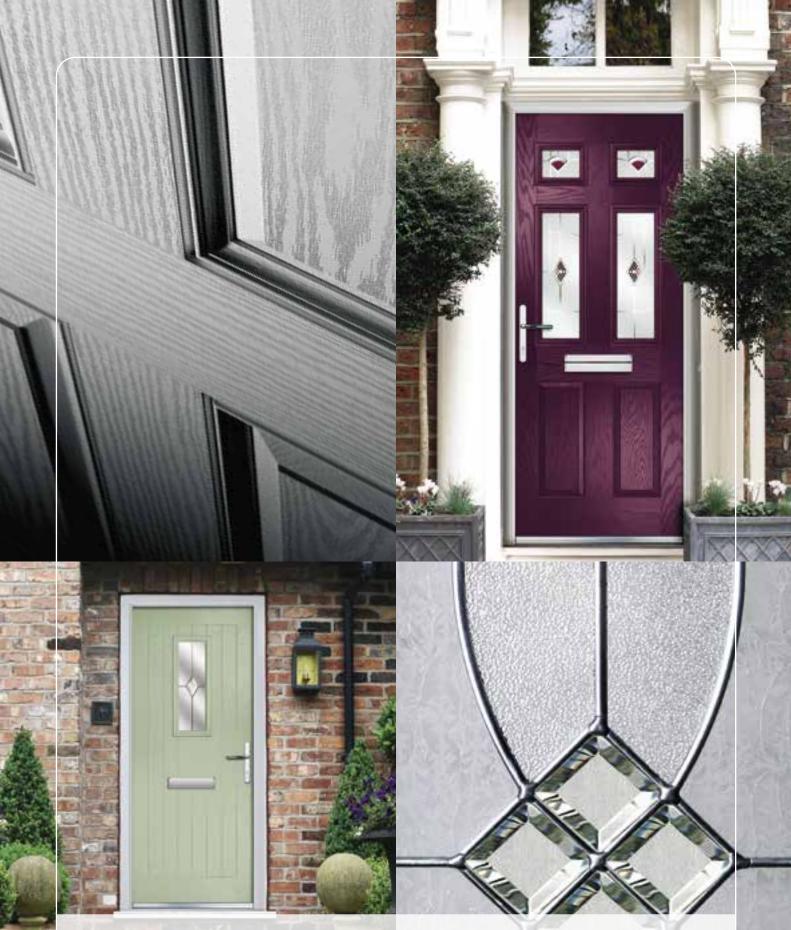

## COSMOS & GALAXY

A Georgian style door available as a solid door or with 2 or 4 glazing panels. Choose a rich aubergine and your home will never go unnoticed.

Cosmos Colour: Aubergine Glass: Murano Purple Frame: White 9 GLASS OPTIONS & UNLIMITED COLOUR CHOICES

# CONTEMPORARY DOORS

A modern design with flush non moulded, grained door leaf and a square modern style glazing cassette create a real fashionable look.

Halo Colour: Azure Blue Glass: Prairie T

Halo Colour: Anthracite Glass: Tri Line ®