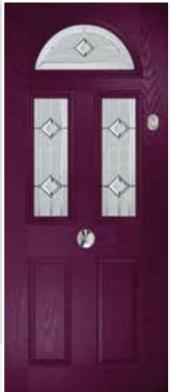

# METEOR

This popular and traditional style door is still the home owners' favourite.

10

MeteorColour: AnthraciteGlass: Kensington

### GLAZING & DOOR FURNITURE

There are lots of ways to personalise your new door. Turn to the back of the brochure to see the complete range of glass and all the door furniture options.

•

Meteor Colour: Aubergine Glass: Infinity ©