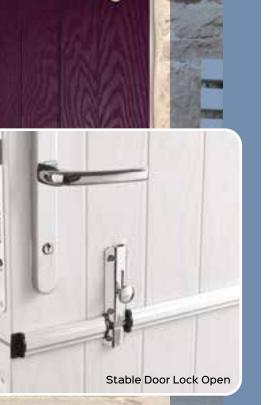

## STABLE DOOR

Choose a welcoming Polaris or Mercury door to give your home a cheerful cottage look.

Polaris Colour: Aubergine Glass: Bullseye Frame: White

Polaris Diamond Colour: Chartwell Glass: Kensington