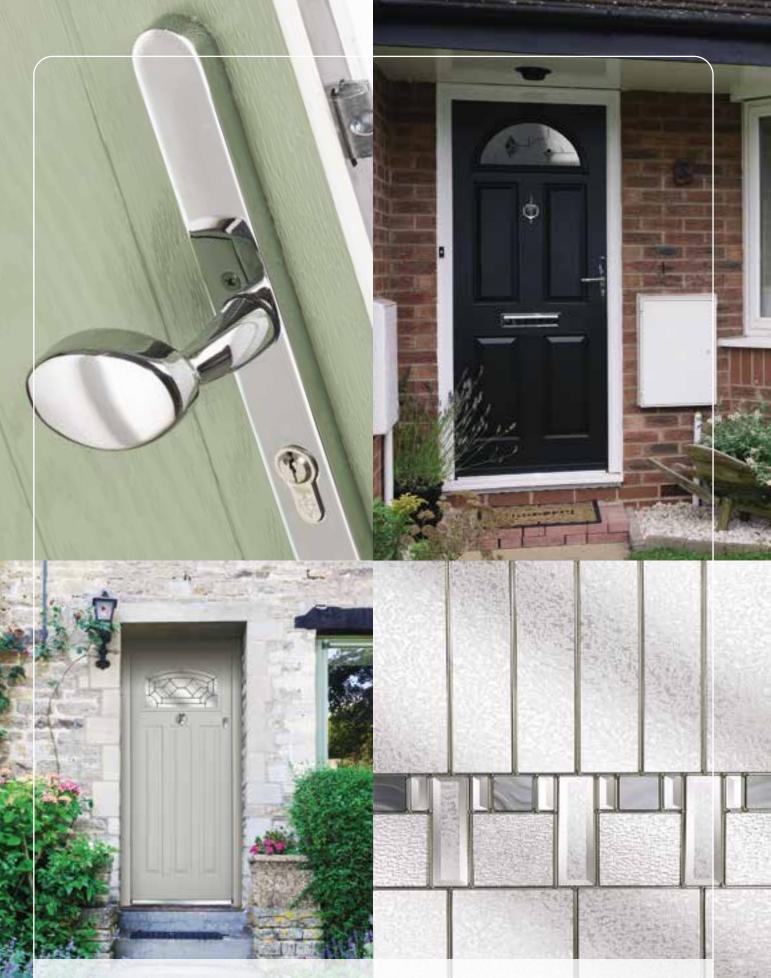

### **DOOR FURNITURE**

#### STAINLESS STEEL BAR HANDLES

Offset Bar Handles fitted as standard, Inline & Swept Handles available on request.

Inline Round Bar Handle Available in 600mm, 1200mm 1800mm Black Bar only available in 1200mm Offset Round Bar Handle Available in 600mm, 1200mm 1800mm Black Bar only available in 1200mm Inline Rectangular Bar Handle Available in 900mm 1500mm Swept Handle 720mm