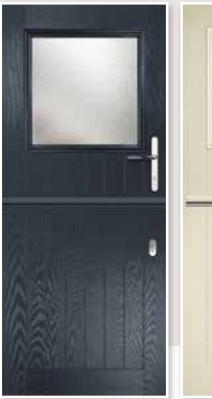

# METEOR

This popular and traditional style door is still the home owners' favourite.

10

MeteorColour: AnthraciteGlass: Kensington