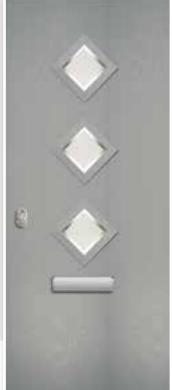

# METEOR

This popular and traditional style door is still the home owners' favourite.

10

MeteorColour: AnthraciteGlass: Kensington