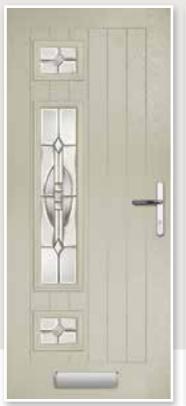

# METEOR

This popular and traditional style door is still the home owners' favourite.

10

MeteorColour: AnthraciteGlass: Kensington

### GLAZING & DOOR FURNITURE

There are lots of ways to personalise your new door. Turn to the back of the brochure to see the complete range of glass and all the door furniture options.

•

Meteor Colour: Aubergine Glass: Infinity ©

Meteor Colour: Lightwood Glass: Tri Bevel ©

Meteor Colour: Black Glass: Murano Black

Meteor Colour: Shadow Grey Glass: Prarie 👁

Meteor Colour: Chartwell Glass: Maze 🗊

Meteor Colour: Darkwood Glass: Reflections 🔊

Meteor Colour: Azure Blue Glass: Cameo ©

Meteor Colour: Red Glass: Tri Line 🗊