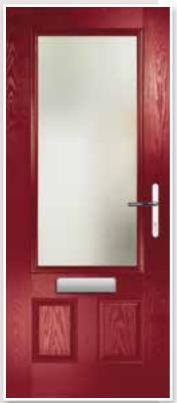

## SATURN

Saturn is an impressive modern door that will make sure your home never goes unnoticed. Pairs especially well with the elegant long stainless steel door handle. Also great for introducing light into your hallway.

Saturn Colour: Anthracite

Glass: Murano Black Frame: Grey 3 GLASS OPTIONS & UNLIMITED COLOUR CHOICES These designs are triple glazed and an alternative backing glass cannot be selected.

Saturn Colour: Red Glass: Murano Red