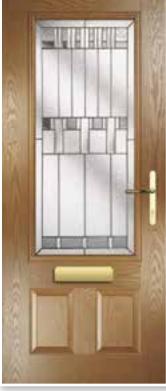

# METEOR

This popular and traditional style door is still the home owners' favourite.

10

MeteorColour: AnthraciteGlass: Kensington