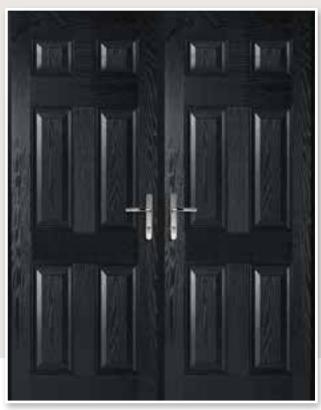

## **TWIN DOORS**

A popular choice for any home that needs this versatile and attractive solution. Any door in this brochure can be selected to make into twin doors giving you the option of a refined, traditional look or an ultra modern twist.

Twin Super Nova Colour: White Glass: Kensington Frame: White

Twin Halley Monza Centre Colour: Red Glass: Linear

Twin Orion Colour: Anthracite Glass: Murano Black

**Twin Mars Farmhouse** Colour: Devon Cream Glass: Prairie T