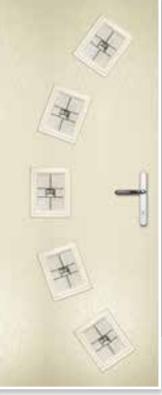

# LUNA & MOONSHINE

This popular, traditionally styled door offers versatility with single or triple glazed options. It pairs equally well with a period property.

Luna Colour: Shadow Grey Glass: Murano Black Frame: White

### **8 GLASS OPTIONS & UNLIMITED COLOUR CHOICES**