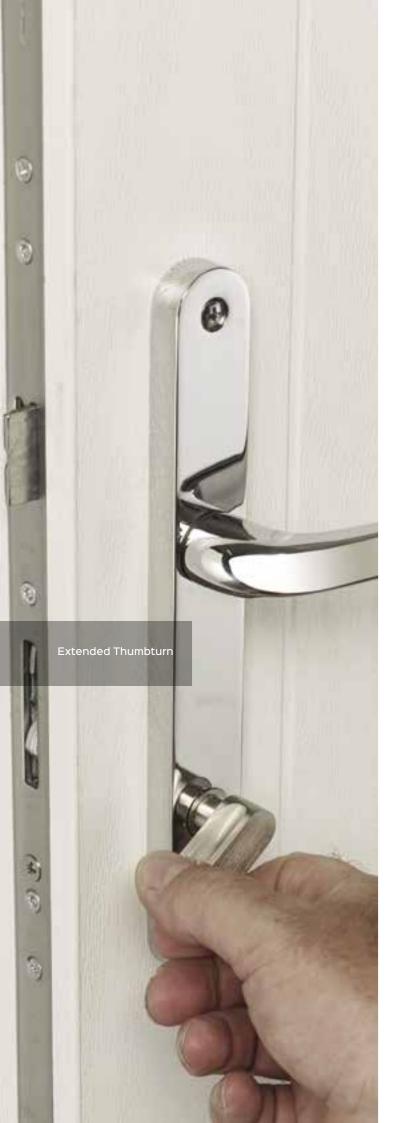

### **STANDARD LOCK**

By pushing the handle up it engages the multi point hooks into the keeps in the door outerframe.

**AUTO-ENGAGE LOCK** 

6

Once the door is closed the nibs release the multi locking points to automatically engage into the keeps in the door outerframe. Then by using the key or thumbturn it will lock the door.

By turning the thumbturn or the key the deadbolt will be engaged.