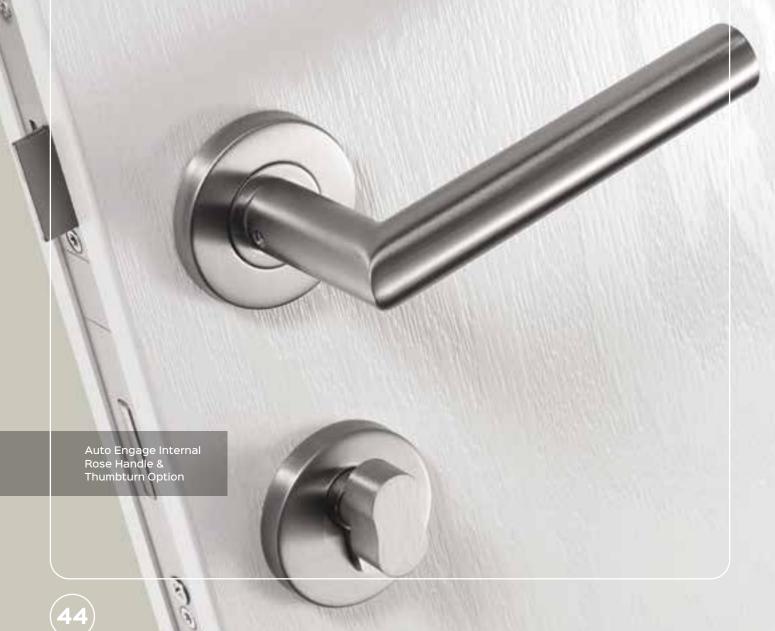

### **STANDARD LOCK**

By pushing the handle up it engages the multi point hooks into the keeps in the door outerframe.

**AUTO-ENGAGE LOCK** 

6

Once the door is closed the nibs release the multi locking points to automatically engage into the keeps in the door outerframe. Then by using the key or thumbturn it will lock the door.

By turning the thumbturn or the key the deadbolt will be engaged.