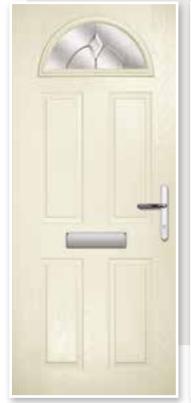

## PLUTO

Give your home's entrance a makeover with Pluto. A traditional cottage style door with a diamond or square shaped window that looks good with brass, chrome or stainless steel door furniture. These designs are triple glazed and an alternative backing glass cannot be selected.

Pluto Colour: Pastel Pink Glass: Bullseye Frame: Devon Cream