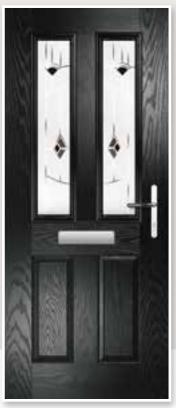

# METEOR

This popular and traditional style door is still the home owners' favourite.

10

MeteorColour: AnthraciteGlass: Kensington

### GLAZING & DOOR FURNITURE

There are lots of ways to personalise your new door. Turn to the back of the brochure to see the complete range of glass and all the door furniture options.

•

Meteor Colour: Aubergine Glass: Infinity ©