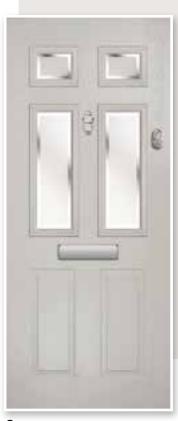

# SUPER NOVA & STELLAR

Both of these styles are very popular due to the light and airy feel they give to any home. The larger glazing area is perfect to show off the more intricate glazing panels.

Super Nova Colour: Agate Grey Glass: Apollo © Frame: White

Super Nova Colour: Red Glass: Cameo ©

Super Nova Colour: Slate Glass: Murano Black

Super Nova Colour: Fossil Grey Glass: Reflections ©

Super Nova Colour: White Glass: Tri Bevel 🔊

Stellar Colour: Chartwell Glass: Zinc Star 🕏

Stellar Colour: Anthracite Glass: Kensington

### **6 GLASS OPTIONS & UNLIMITED COLOUR CHOICES**