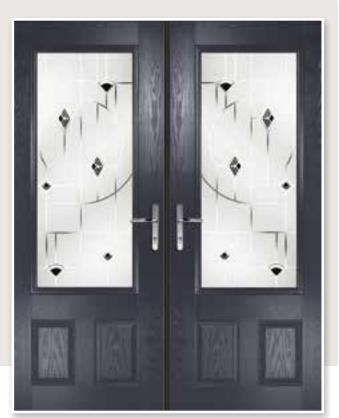

## **TWIN DOORS**

A popular choice for any home that needs this versatile and attractive solution. Any door in this brochure can be selected to make into twin doors giving you the option of a refined, traditional look or an ultra modern twist.

Twin Super Nova Colour: White Glass: Kensington Frame: White

Twin Halley Monza Centre Colour: Red Glass: Linear

Twin Orion Colour: Anthracite Glass: Murano Black

**Twin Mars Farmhouse** Colour: Devon Cream Glass: Prairie T