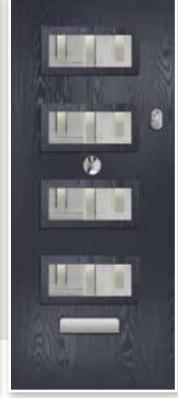

# CONTEMPORARY DOORS

A modern design with flush non moulded, grained door leaf and a square modern style glazing cassette create a real fashionable look.

Halo Colour: Azure Blue Glass: Prairie T

Halo Colour: Anthracite Glass: Tri Line ®