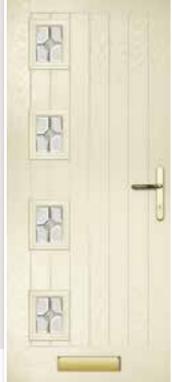

# METEOR

This popular and traditional style door is still the home owners' favourite.

10

MeteorColour: AnthraciteGlass: Kensington