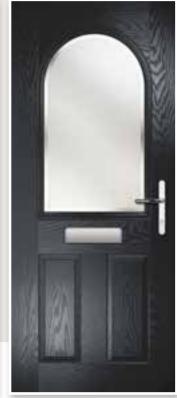

## PLUTO

Give your home's entrance a makeover with Pluto. A traditional cottage style door with a diamond or square shaped window that looks good with brass, chrome or stainless steel door furniture. These designs are triple glazed and an alternative backing glass cannot be selected.

Pluto Colour: Pastel Pink Glass: Bullseye Frame: Devon Cream