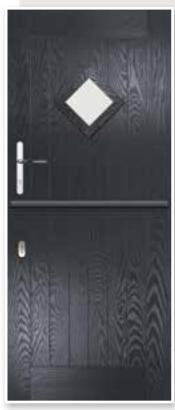

## PLUTO

Give your home's entrance a makeover with Pluto. A traditional cottage style door with a diamond or square shaped window that looks good with brass, chrome or stainless steel door furniture. These designs are triple glazed and an alternative backing glass cannot be selected.

Pluto Colour: Pastel Pink Glass: Bullseye Frame: Devon Cream