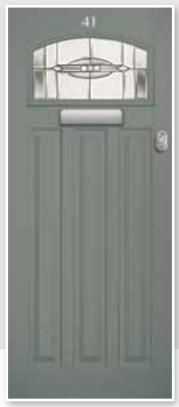

## PLUTO

Give your home's entrance a makeover with Pluto. A traditional cottage style door with a diamond or square shaped window that looks good with brass, chrome or stainless steel door furniture. These designs are triple glazed and an alternative backing glass cannot be selected.