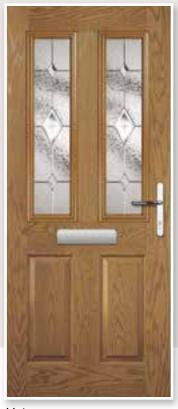

# METEOR

This popular and traditional style door is still the home owners' favourite.

10

MeteorColour: AnthraciteGlass: Kensington