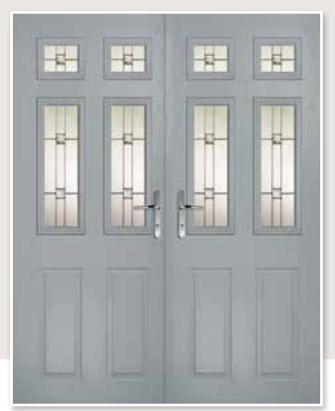

# DOOR & A HALF

Our 'Door and a Half' is literally just that - a composite door plus matching hinged side panel. These are not only practical but add a super stylish touch to any door.

Door & a Half Meteor Colour: Black Glass: Prairie Frame: White