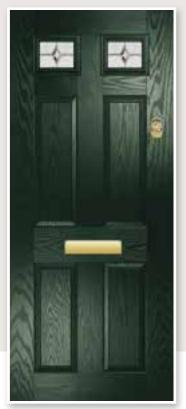

# CALLISTO

Callisto is a truly traditional option that looks great in any colour combination. Choose a classic style glass and a door pull at three quarter height to complete the look.

Callisto Colour: Chartwell Glass: Kensington Frame: White

Callisto Colour: Azure Blue Glass: Kensington

Callisto Colour: Slate Glass: Havana 👁

Callisto Colour: Shadow Grey Glass: Reflections ©

4 GLASS OPTIONS &

Callisto Colour: Devon Cream Glass: Retro

Solar Flush Colour: Embers Glass: Reflections 👁