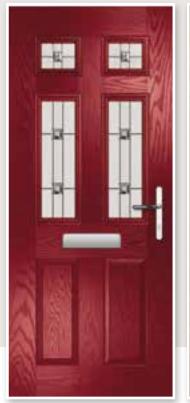

# METEOR

This popular and traditional style door is still the home owners' favourite.

10

MeteorColour: AnthraciteGlass: Kensington

### GLAZING & DOOR FURNITURE

There are lots of ways to personalise your new door. Turn to the back of the brochure to see the complete range of glass and all the door furniture options.

•

Meteor Colour: Aubergine Glass: Infinity ©

Meteor Colour: Lightwood Glass: Tri Bevel ©

Meteor Colour: Black Glass: Murano Black

Meteor Colour: Shadow Grey Glass: Prarie 👁

Meteor Colour: Chartwell Glass: Maze 🗊

Meteor Colour: Darkwood Glass: Reflections 🔊

Meteor Colour: Azure Blue Glass: Cameo ©

Meteor Colour: Red Glass: Tri Line 🗊