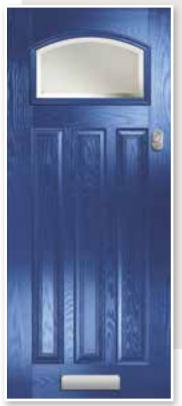

# LUNA & MOONSHINE

This popular, traditionally styled door offers versatility with single or triple glazed options. It pairs equally well with a period property.

Luna Colour: Shadow Grey Glass: Murano Black Frame: White