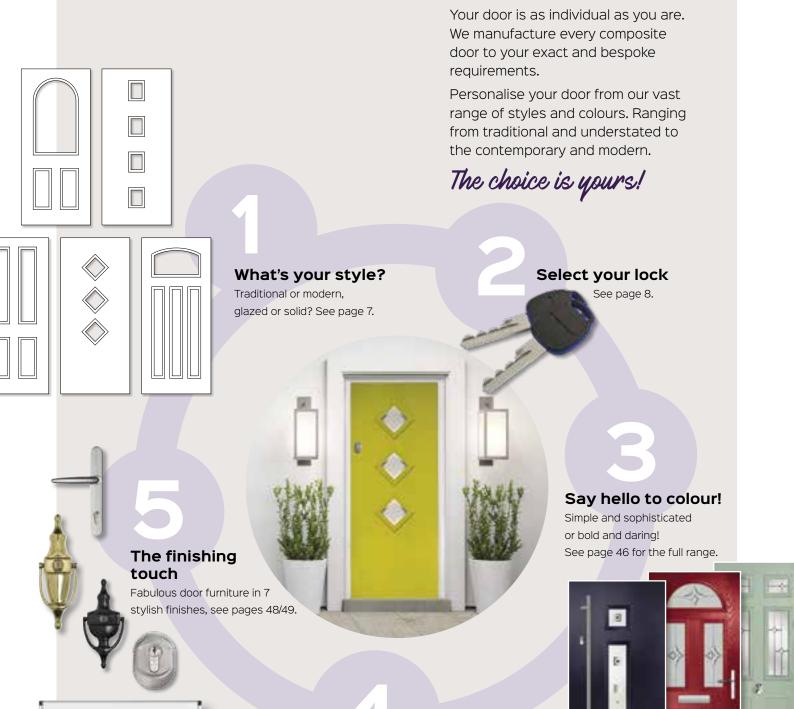

## THE EASY WAY TO CREATE YOUR NEW DOOR

**Glass adds sparkle!** Plain, coloured, etched, make your door your own. See page 50.

## **SELECT YOUR LOCK**

### **STANDARD LOCK**

By pushing the handle up it engages the multi point hooks into the keeps in the door outerframe.

**AUTO-ENGAGE LOCK** 

6

Once the door is closed the nibs release the multi locking points to automatically engage into the keeps in the door outerframe. Then by using the key or thumbturn it will lock the door.

By turning the thumbturn or the key the deadbolt will be engaged.