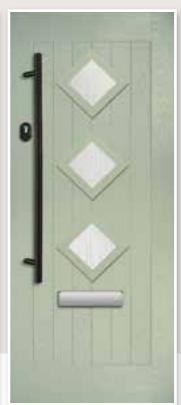

# CALLISTO

Callisto is a truly traditional option that looks great in any colour combination. Choose a classic style glass and a door pull at three quarter height to complete the look.

Callisto Colour: Chartwell Glass: Kensington Frame: White

Callisto Colour: Azure Blue Glass: Kensington

Callisto Colour: Slate Glass: Havana 👁

Callisto Colour: Shadow Grey Glass: Reflections ©

4 GLASS OPTIONS &

Callisto Colour: Devon Cream Glass: Retro

Solar Flush Colour: Embers Glass: Reflections 👁