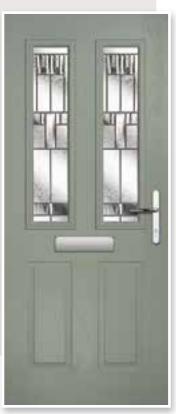

## COSMOS & GALAXY

A Georgian style door available as a solid door or with 2 or 4 glazing panels. Choose a rich aubergine and your home will never go unnoticed.

Cosmos Colour: Aubergine Glass: Murano Purple Frame: White 9 GLASS OPTIONS & UNLIMITED COLOUR CHOICES

Cosmos Colour: Chartwell Glass: Zinc Star 🟵

Cosmos Colour: Mist Grey Glass: Kensington

Galaxy Colour: Green Glass: Tri Bevel 👁

Cosmos Colour: Red Glass: Maze ©

Cosmos Colour: Lightwood Glass: Reflections 🕀