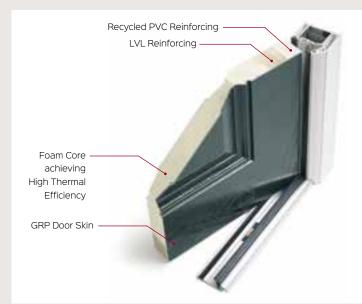

#### **DIAMOND RANGE**

- Thick GRP (Glass Reinforced Plastic) skins ensure no cracking or delaminating.
- Encased LVL (Laminated Veneer Lumber) & hardwood stiles and rails for stability and protection against water ingress.
- 3 layered inner core of cross laminated engineered hardwood, creating a stronger, heavier and more robust door.
- Created from the best of both traditional and modern materials.
- Door leaf structure has a 25 year life expectancy.