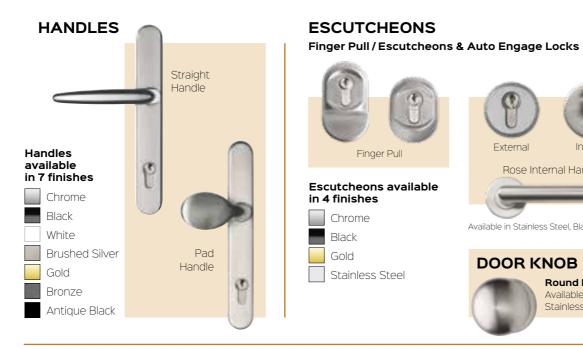

### **DOOR FURNITURE**

#### STAINLESS STEEL BAR HANDLES

Offset Bar Handles fitted as standard, Inline & Swept Handles available on request.

Inline Round Bar Handle Available in 600mm, 1200mm 1800mm Black Bar only available in 1200mm Offset Round Bar Handle Available in 600mm, 1200mm 1800mm Black Bar only available in 1200mm Inline Rectangular Bar Handle Available in 900mm 1500mm Swept Handle 720mm