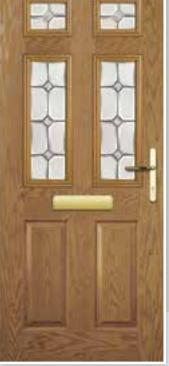

## COSMOS & GALAXY

A Georgian style door available as a solid door or with 2 or 4 glazing panels. Choose a rich aubergine and your home will never go unnoticed.

Cosmos Colour: Aubergine Glass: Murano Purple Frame: White 9 GLASS OPTIONS & UNLIMITED COLOUR CHOICES

Cosmos Colour: Chartwell Glass: Zinc Star 🟵

Cosmos Colour: Mist Grey Glass: Kensington

Galaxy Colour: Green Glass: Tri Bevel 👁

Cosmos Colour: Red Glass: Maze ©

Cosmos Colour: Lightwood Glass: Reflections 🕀

Galaxy Solid Colour: Black

Galaxy Colour: Shadow Glass: Apollo ®