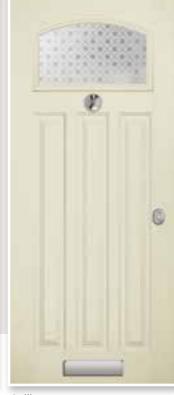

# METEOR

This popular and traditional style door is still the home owners' favourite.

10

MeteorColour: AnthraciteGlass: Kensington