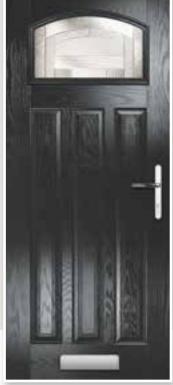

## COSMOS & GALAXY

A Georgian style door available as a solid door or with 2 or 4 glazing panels. Choose a rich aubergine and your home will never go unnoticed.

Cosmos Colour: Aubergine Glass: Murano Purple Frame: White 9 GLASS OPTIONS & UNLIMITED COLOUR CHOICES