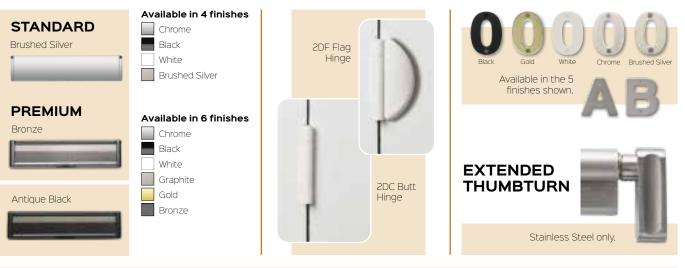

### **DOOR FURNITURE**

#### LETTERPLATES

#### **HINGE OPTIONS**

#### NUMERALS

#### STAINLESS STEEL BAR HANDLES

Offset Bar Handles fitted as standard, Inline & Swept Handles available on request.

Inline Round Bar Handle Available in 600mm, 1200mm 1800mm Black Bar only available in 1200mm Offset Round Bar Handle Available in 600mm, 1200mm 1800mm Black Bar only available in 1200mm Inline Rectangular Bar Handle Available in 900mm 1500mm Swept Handle 720mm