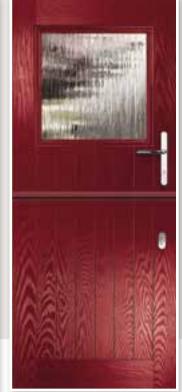

# **BACK DOORS**

Complete the look of your home with a secure and stylish composite back door. Personalise your door with colour, glass style and accessories for a stunning finish.

Super Nova Back Door Colour: White Glass: Stippolyte Frame: White

Super Nova Back Door Colour: White Glass: Clear

Super Nova Back Door Colour: Chartwell with clear glass Dog Flap

Super Nova Back Door Colour: White Glass: Stippolyte Cat Flap

Super Nova Back Door Colour: Black Glass: Clear