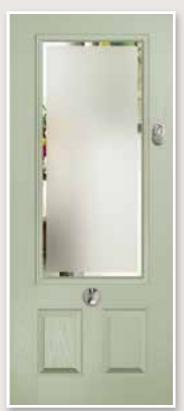

# SUPER NOVA & STELLAR

Both of these styles are very popular due to the light and airy feel they give to any home. The larger glazing area is perfect to show off the more intricate glazing panels.

Super Nova Colour: Agate Grey Glass: Apollo © Frame: White

Super Nova Colour: Red Glass: Cameo ©

Super Nova Colour: Slate Glass: Murano Black

Super Nova Colour: Fossil Grey Glass: Reflections ©

Super Nova Colour: White Glass: Tri Bevel 🔊

Stellar Colour: Chartwell Glass: Zinc Star 🕏