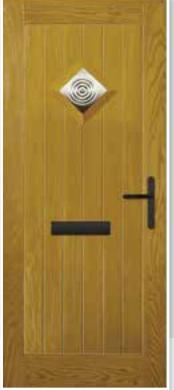

## PLUTO

Give your home's entrance a makeover with Pluto. A traditional cottage style door with a diamond or square shaped window that looks good with brass, chrome or stainless steel door furniture. These designs are triple glazed and an alternative backing glass cannot be selected.

Pluto Colour: Pastel Pink Glass: Bullseye Frame: Devon Cream