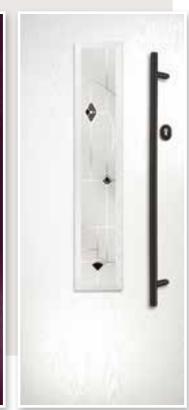

#### STAINLESS STEEL BAR HANDLES

Offset Bar Handles fitted as standard, Inline & Swept Handles available on request.

Inline Round Bar Handle Available in 600mm, 1200mm 1800mm Black Bar only available in 1200mm Offset Round Bar Handle Available in 600mm, 1200mm 1800mm Black Bar only available in 1200mm Inline Rectangular Bar Handle Available in 900mm 1500mm Swept Handle 720mm