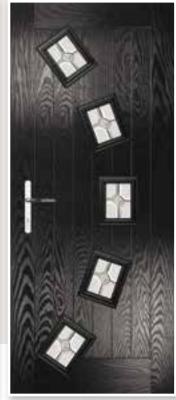

This simple yet unusual design will add a different dimension to your entrance.

0

Astro Colour: Lemon Yellow Glass: Kensington Frame: White

Astro Colour: Aubergine Glass: Murano Purple

Astro Colour: Chartwell Glass: Millennium

Astro **Colour:** Fossil Grey **Glass:** Kensington

Astro Colour: Slate Grey Glass: Satin

Astro Colour: Red Glass: Simplicity 🗊

Astro Colour: White Glass: Bullseye

Astro Colour: Black Glass: Murano Black