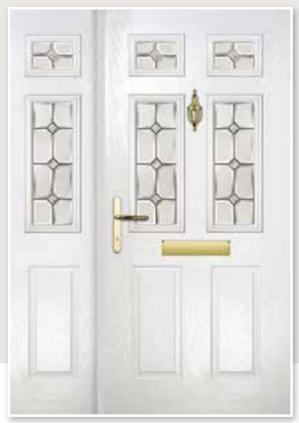

# CALLISTO

Callisto is a truly traditional option that looks great in any colour combination. Choose a classic style glass and a door pull at three quarter height to complete the look.

Callisto Colour: Chartwell Glass: Kensington Frame: White

Callisto Colour: Azure Blue Glass: Kensington

Callisto Colour: Slate Glass: Havana 👁

Callisto Colour: Shadow Grey Glass: Reflections ©

4 GLASS OPTIONS &

Callisto Colour: Devon Cream Glass: Retro

Solar Flush Colour: Embers Glass: Reflections 👁