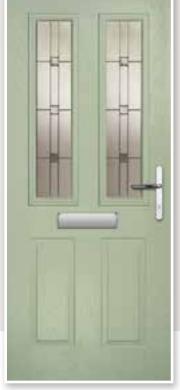

## COSMOS & GALAXY

A Georgian style door available as a solid door or with 2 or 4 glazing panels. Choose a rich aubergine and your home will never go unnoticed.

Cosmos Colour: Aubergine Glass: Murano Purple Frame: White 9 GLASS OPTIONS & UNLIMITED COLOUR CHOICES

Cosmos Colour: Chartwell Glass: Zinc Star 🟵

Cosmos Colour: Mist Grey Glass: Kensington

Galaxy Colour: Green Glass: Tri Bevel 👁

Cosmos Colour: Red Glass: Maze ©

Cosmos Colour: Lightwood Glass: Reflections 🕀