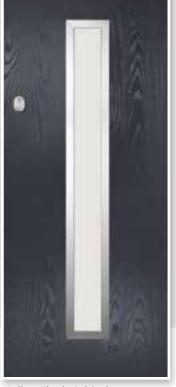

# CORVUS

Left, Centre & Right Options Add modern charm with a door that gives privacy but still lets light into your home. Available with two surface finishes and three glazing positions. Surface Finishes

Corvus Left Farmhouse Colour: Blue Glass: Modena © Frame: White

Corvus 4 Centre Flush Colour: Slate Grey Glass: Cameo 🗊

Corvus 4 Centre Farmhouse Colour: Aubergine Glass: Apollo 🗊

Corvus 4 Centre Flush Colour: Embers Glass: Simplicity 🗊

Corvus 4 Left Farmhouse Colour: Fossil Grey Glass: Tri Line 🗊

Corvus 4 Centre Flush Colour: Red Glass: Maze 🗊

Corvus Farmhouse Left Colour: Blue Glass: Kensington

Corvus Farmhouse Left Colour: Devon Cream Glass: Reflections 🟵

Corvus Farmhouse Colour: Black Glass: Prairie 🗊