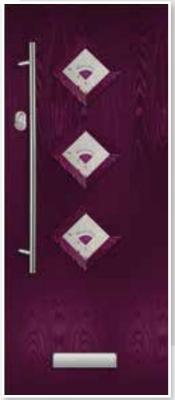

# CALLISTO

Callisto is a truly traditional option that looks great in any colour combination. Choose a classic style glass and a door pull at three quarter height to complete the look.

Callisto Colour: Chartwell Glass: Kensington Frame: White

Callisto Colour: Azure Blue Glass: Kensington

Callisto Colour: Slate Glass: Havana 👁

Callisto Colour: Shadow Grey Glass: Reflections ©

4 GLASS OPTIONS &

Callisto Colour: Devon Cream Glass: Retro

Solar Flush Colour: Embers Glass: Reflections 👁