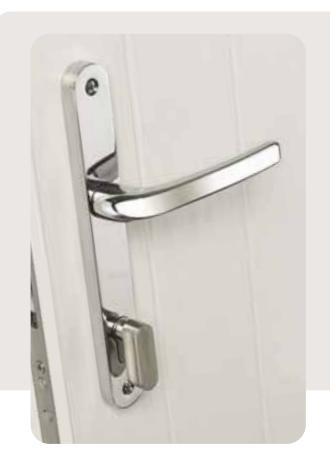

## **SELECT YOUR LOCK**

### **STANDARD LOCK**

By pushing the handle up it engages the multi point hooks into the keeps in the door outerframe.

**AUTO-ENGAGE LOCK** 

6

Once the door is closed the nibs release the multi locking points to automatically engage into the keeps in the door outerframe. Then by using the key or thumbturn it will lock the door.

By turning the thumbturn or the key the deadbolt will be engaged.