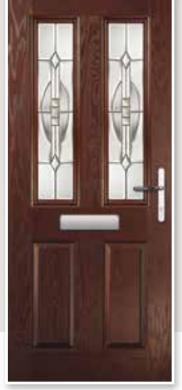

# SUPER NOVA & STELLAR

Both of these styles are very popular due to the light and airy feel they give to any home. The larger glazing area is perfect to show off the more intricate glazing panels.

Super Nova Colour: Agate Grey Glass: Apollo © Frame: White

Super Nova Colour: Red Glass: Cameo ©

Super Nova Colour: Slate Glass: Murano Black

Super Nova Colour: Fossil Grey Glass: Reflections ©

Super Nova Colour: White Glass: Tri Bevel 🔊

Stellar Colour: Chartwell Glass: Zinc Star 🕏