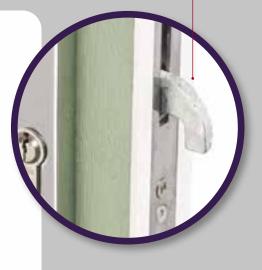

### **STANDARD LOCK**

By pushing the handle up it engages the multi point hooks into the keeps in the door outerframe.

**AUTO-ENGAGE LOCK** 

6

Once the door is closed the nibs release the multi locking points to automatically engage into the keeps in the door outerframe. Then by using the key or thumbturn it will lock the door.

By turning the thumbturn or the key the deadbolt will be engaged.