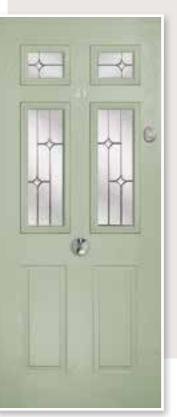

## COSMOS & GALAXY

A Georgian style door available as a solid door or with 2 or 4 glazing panels. Choose a rich aubergine and your home will never go unnoticed.

Cosmos Colour: Aubergine Glass: Murano Purple Frame: White 9 GLASS OPTIONS & UNLIMITED COLOUR CHOICES

Cosmos Colour: Chartwell Glass: Zinc Star 🟵

Cosmos Colour: Mist Grey Glass: Kensington

Galaxy Colour: Green Glass: Tri Bevel 👁

Cosmos Colour: Red Glass: Maze ©

Cosmos Colour: Lightwood Glass: Reflections 🕀

Galaxy Solid Colour: Black

Galaxy Colour: Shadow Glass: Apollo ®