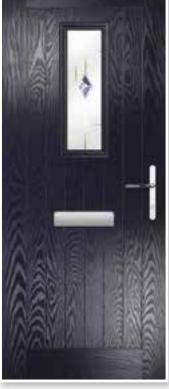

# CONTEMPORARY DOORS

A modern design with flush non moulded, grained door leaf and a square modern style glazing cassette create a real fashionable look.

Halo Colour: Azure Blue Glass: Prairie T

Halo Colour: Anthracite Glass: Tri Line ®

Halo Colour: Pastel Pink Glass: Modena ©

Halo Colour: Red Glass: Cameo ®

Halo Colour: Cream Glass: Maze ©

Halo Colour: Shadow Grey Glass: Kensington

Halo Colour: Black Glass: Reflections ©

Please note that all images are provided as a guide only. Due to the nature of the various materials used in the manufacturing process, there may be slight variations in colour between the door outerframes and the door leafs. Handles, letterplates and door furniture may vary. As part of our commitment to continuous improvement, we reserve the right to modify/change the specification without prior notice.