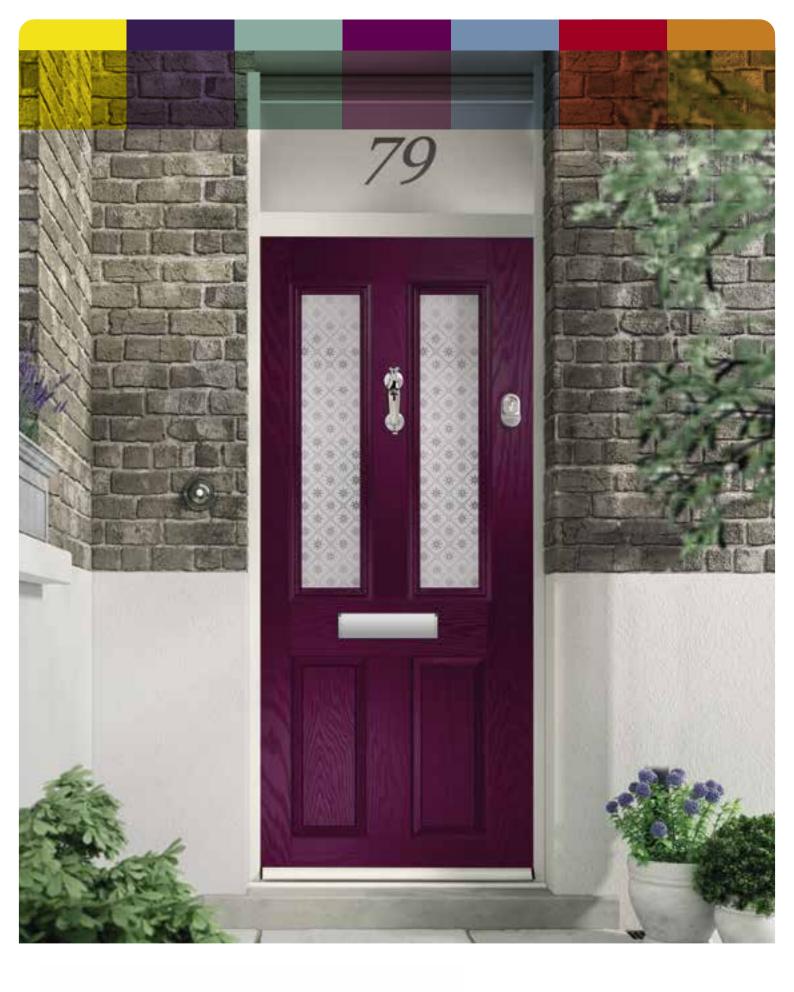

# METEOR

This popular and traditional style door is still the home owners' favourite.

10

MeteorColour: AnthraciteGlass: Kensington

### GLAZING & DOOR FURNITURE

There are lots of ways to personalise your new door. Turn to the back of the brochure to see the complete range of glass and all the door furniture options.

•

Meteor Colour: Aubergine Glass: Infinity ©