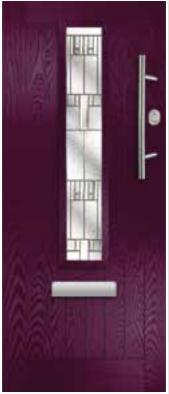

# DOOR & A HALF

Our 'Door and a Half' is literally just that - a composite door plus matching hinged side panel. These are not only practical but add a super stylish touch to any door.

Door & a Half Meteor Colour: Black Glass: Prairie Frame: White