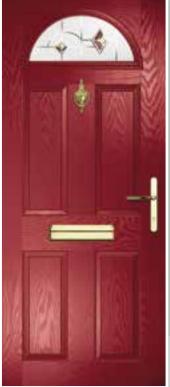

# CALLISTO

Callisto is a truly traditional option that looks great in any colour combination. Choose a classic style glass and a door pull at three quarter height to complete the look.

Callisto Colour: Chartwell Glass: Kensington Frame: White

Callisto Colour: Azure Blue Glass: Kensington

Callisto Colour: Slate Glass: Havana 👁

Callisto Colour: Shadow Grey Glass: Reflections ©

4 GLASS OPTIONS &

Callisto Colour: Devon Cream Glass: Retro

Solar Flush Colour: Embers Glass: Reflections 👁