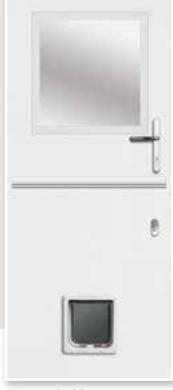

# **BACK DOORS**

Complete the look of your home with a secure and stylish composite back door. Personalise your door with colour, glass style and accessories for a stunning finish.

Super Nova Back Door Colour: White Glass: Stippolyte Frame: White

Super Nova Back Door Colour: White Glass: Clear

Super Nova Back Door Colour: Chartwell with clear glass Dog Flap

Super Nova Back Door Colour: White Glass: Stippolyte Cat Flap

Super Nova Back Door Colour: Black Glass: Clear

Mercury Stable Colour: White Glass: Clear Cat Flap