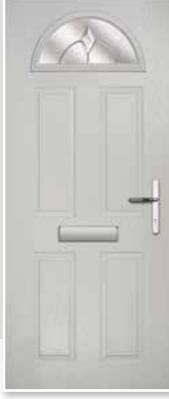

# METEOR

This popular and traditional style door is still the home owners' favourite.

10

MeteorColour: AnthraciteGlass: Kensington