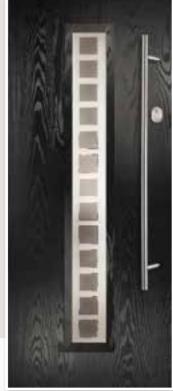

## NEPTUNE

**Left, Centre & Right Options** Neptune is a modern door that looks stunning whichever colour you choose. It has plenty of options too;

1

7 GLASS OPTIONS & UNLIMITED COLOUR

CHOICES

- Left, centre or right aligned glass
- Three surface choices
- Standard or aluminium window surrounds

(Not available on all glass designs. Please check with your installer)

Neptune Flush Centre Colour: Mist Grey Glass: Prairie © Frame: White