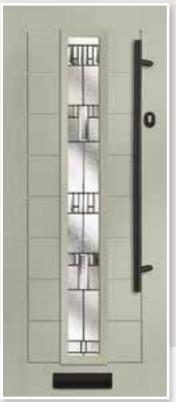

# METEOR

This popular and traditional style door is still the home owners' favourite.

10

MeteorColour: AnthraciteGlass: Kensington