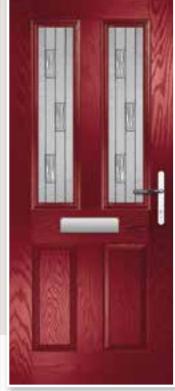

# **BACK DOORS**

Complete the look of your home with a secure and stylish composite back door. Personalise your door with colour, glass style and accessories for a stunning finish.

Super Nova Back Door Colour: White Glass: Stippolyte Frame: White

Super Nova Back Door Colour: White Glass: Clear

Super Nova Back Door Colour: Chartwell with clear glass Dog Flap

Super Nova Back Door Colour: White Glass: Stippolyte Cat Flap

Super Nova Back Door Colour: Black Glass: Clear