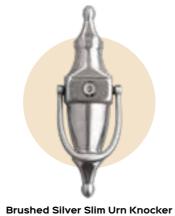

#### **KNOCKERS**

Slim Avocet Knocker

Black Urn Knocker with optional spyhole.

with optional spyhole.

49

White

White Brushed Silver Gold Bronze

Antique Black

Knockers available in 7 finishes Chrome Black

with optional spyhole.

Chrome only.

**Bull Ring Knocker** Available ir Chrome, Black, Gold, Bronze, Graphite & Antique Black.

DOOR KNOB

Doctors Knocker