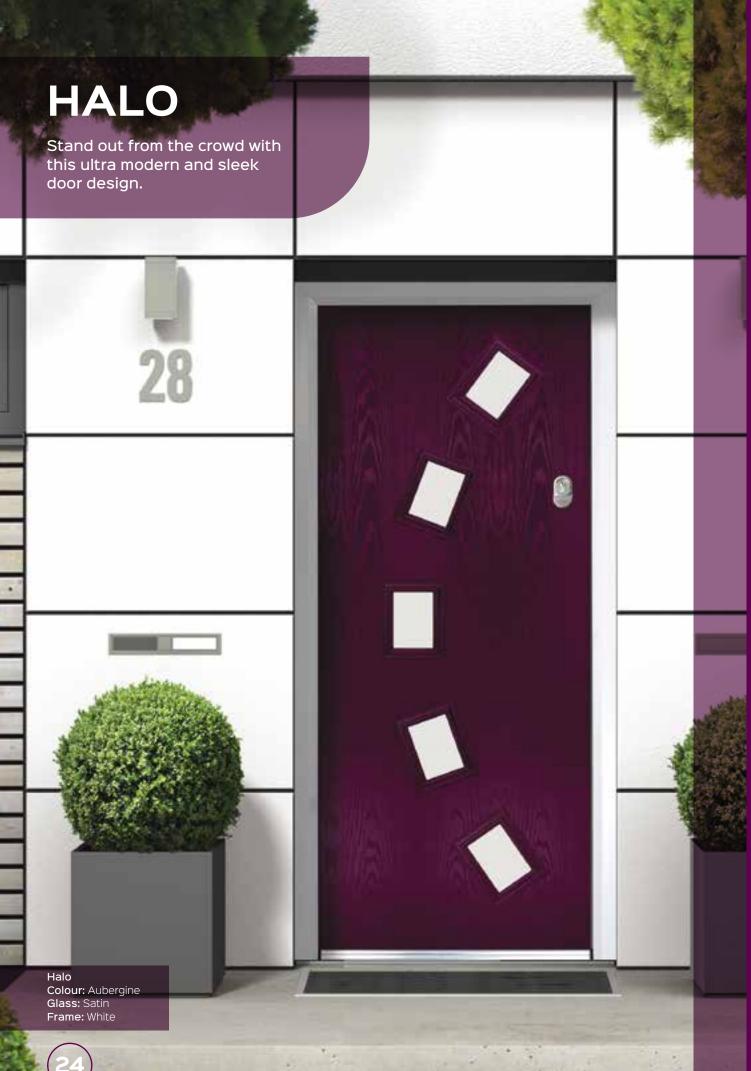

# CONTEMPORARY DOORS

A modern design with flush non moulded, grained door leaf and a square modern style glazing cassette create a real fashionable look.

Halo Colour: Azure Blue Glass: Prairie T

Halo Colour: Anthracite Glass: Tri Line ®

Halo Colour: Pastel Pink Glass: Modena ©

Halo Colour: Red Glass: Cameo ®

Halo Colour: Cream Glass: Maze ©

Halo Colour: Shadow Grey Glass: Kensington

Halo Colour: Black Glass: Reflections ©

Please note that all images are provided as a guide only. Due to the nature of the various materials used in the manufacturing process, there may be slight variations in colour between the door outerframes and the door leafs. Handles, letterplates and door furniture may vary. As part of our commitment to continuous improvement, we reserve the right to modify/change the specification without prior notice.