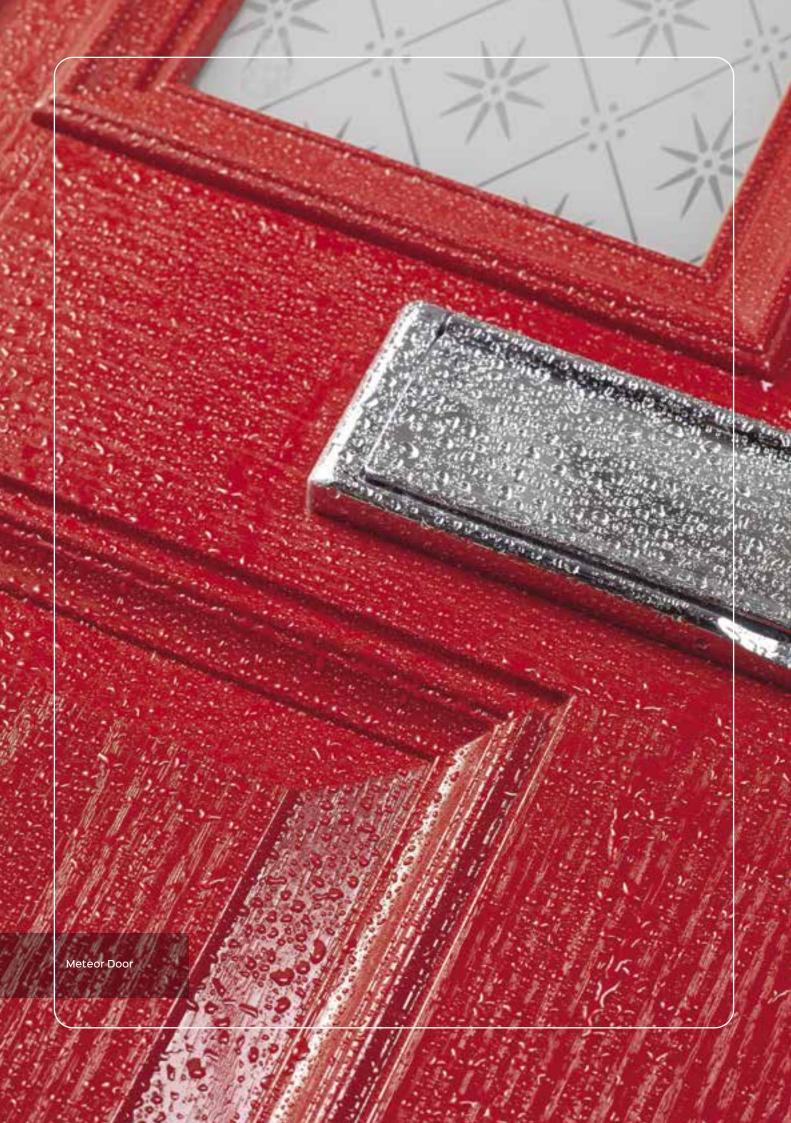

# METEOR

This popular and traditional style door is still the home owners' favourite.

10

MeteorColour: AnthraciteGlass: Kensington