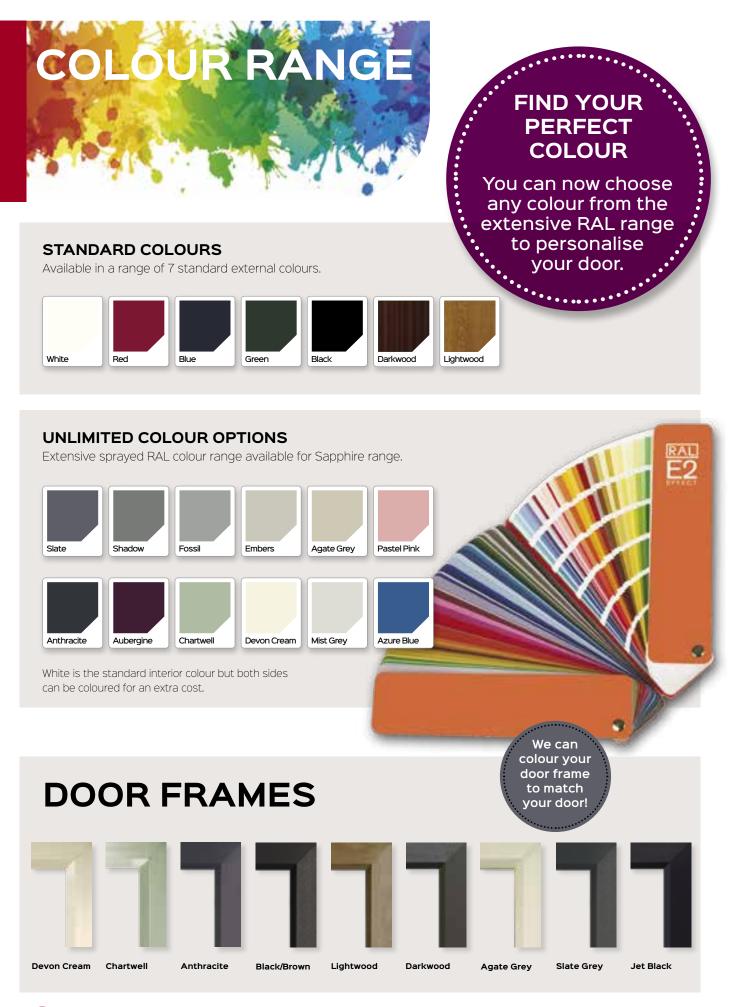

### **DOOR CONSTRUCTION**

- All cores are manufactured with the latest technology using thick GRP (Glass Reinforced Plastic) skins.
- Doors are available in 7 standard colours and any RAL of your choice using the latest spray paint technology.
- All doors have excellent thermal efficiency with doors achieving a U-Value of 1.4 or better.
- Due to the structure and components of the door leaf, they have excellent acoustic properties.
- Tested to the latest tough standards of PAS24.
- Door leaf structure has a 25 year life expectancy.

(46)

Please note that a foiled outer frame and glass reinforced plastic frame are different materials and therefore may have a slightly optical colour difference.