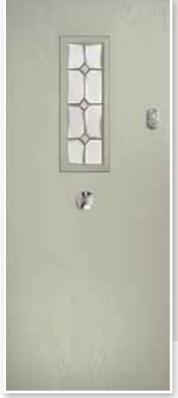

# CALLISTO

Callisto is a truly traditional option that looks great in any colour combination. Choose a classic style glass and a door pull at three quarter height to complete the look.

Callisto Colour: Chartwell Glass: Kensington Frame: White

Callisto Colour: Azure Blue Glass: Kensington

Callisto Colour: Slate Glass: Havana 👁

Callisto Colour: Shadow Grey Glass: Reflections ©

4 GLASS OPTIONS &

Callisto Colour: Devon Cream Glass: Retro

Solar Flush Colour: Embers Glass: Reflections 👁