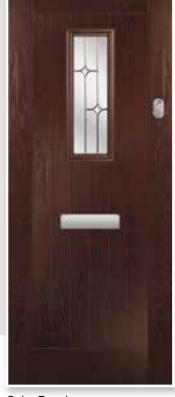

# CALLISTO

Callisto is a truly traditional option that looks great in any colour combination. Choose a classic style glass and a door pull at three quarter height to complete the look.

Callisto Colour: Chartwell Glass: Kensington Frame: White

Callisto Colour: Azure Blue Glass: Kensington

Callisto Colour: Slate Glass: Havana 👁

Callisto Colour: Shadow Grey Glass: Reflections ©

4 GLASS OPTIONS &

Callisto Colour: Devon Cream Glass: Retro

Solar Flush Colour: Embers Glass: Reflections 👁