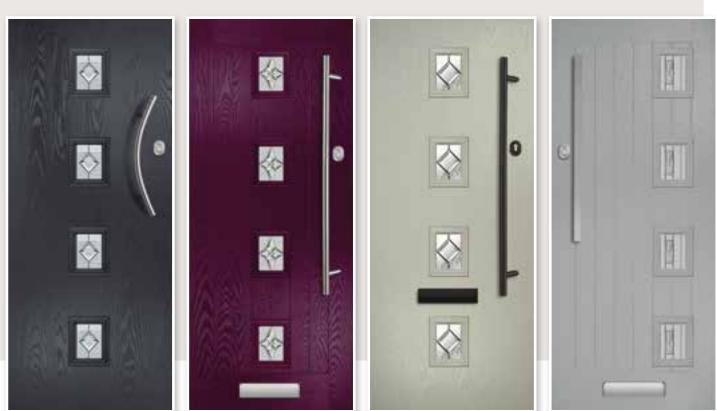

# TRADITIONAL DOORS

Ovolo beaded glazing cassettes with traditional inverted moulding door leaf give the feel of a more conventional look.

# METEOR

This popular and traditional style door is still the home owners' favourite.

10

MeteorColour: AnthraciteGlass: Kensington