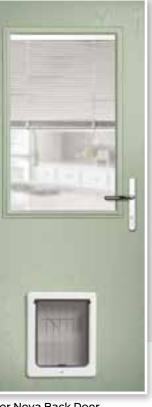

# **BACK DOORS**

Complete the look of your home with a secure and stylish composite back door. Personalise your door with colour, glass style and accessories for a stunning finish.

Super Nova Back Door Colour: White Glass: Stippolyte Frame: White

Super Nova Back Door Colour: White Glass: Clear

Super Nova Back Door Colour: Chartwell with clear glass Dog Flap

Super Nova Back Door Colour: White Glass: Stippolyte Cat Flap

Super Nova Back Door Colour: Black Glass: Clear