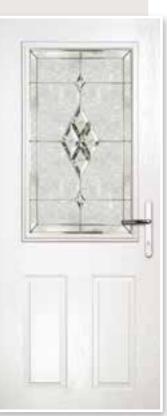

# METEOR

This popular and traditional style door is still the home owners' favourite.

10

MeteorColour: AnthraciteGlass: Kensington